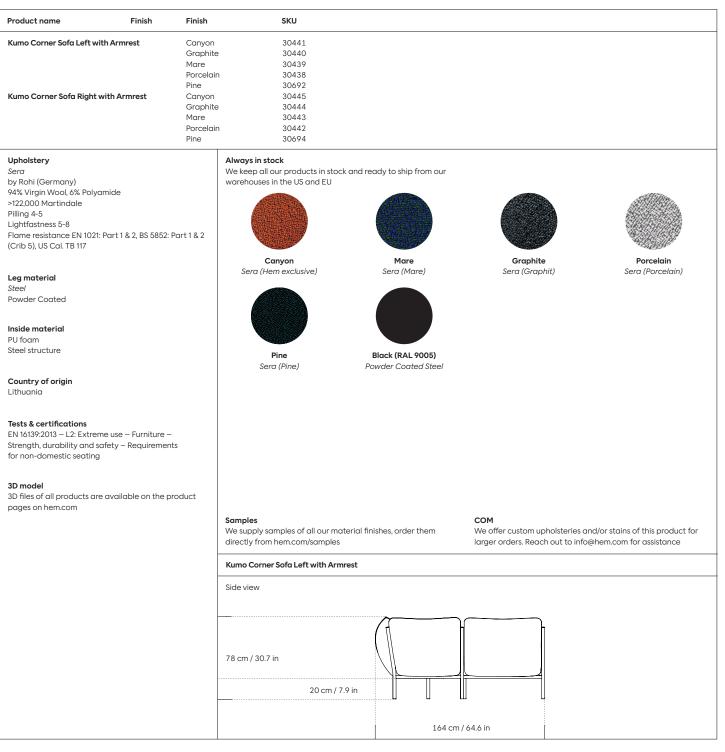

### Kumo Sofa

Design by Anderssen & Voll

| Product name                   | Finish                          | SKU                               |                                          |                 |                        |                                          |
|--------------------------------|---------------------------------|-----------------------------------|------------------------------------------|-----------------|------------------------|------------------------------------------|
| Kumo Single-seater             | Canyon                          | 30183                             |                                          |                 |                        |                                          |
|                                | Graphite                        | 30078                             |                                          |                 |                        |                                          |
|                                | Mare                            | 30091                             |                                          |                 |                        |                                          |
|                                | Porcelain                       | 30072                             |                                          |                 |                        |                                          |
|                                | Pine                            | 30696                             |                                          |                 |                        |                                          |
| Kumo 2-seater Sofa             | Canyon                          | 30411                             |                                          |                 |                        |                                          |
|                                | Graphite                        | 30409                             |                                          |                 |                        |                                          |
|                                | Mare                            | 30410                             |                                          |                 |                        |                                          |
|                                | Porcelain                       | 30408                             |                                          |                 |                        |                                          |
|                                | Pine                            | 30685                             |                                          |                 |                        |                                          |
| (umo 3-seater Sofa             |                                 |                                   |                                          |                 |                        |                                          |
| Kumo 5-seater Sola             | Canyon                          | 30415                             |                                          |                 |                        |                                          |
|                                | Graphite                        | 30413                             |                                          |                 |                        |                                          |
|                                | Mare                            | 30414                             |                                          |                 |                        |                                          |
|                                | Porcelain                       | 30412                             |                                          |                 |                        |                                          |
|                                | Pine                            | 30687                             |                                          |                 |                        |                                          |
| (umo 4-seater Sofa             | Canyon                          | 30419                             |                                          |                 |                        |                                          |
|                                | Graphite                        | 30417                             |                                          |                 |                        |                                          |
|                                | Mare                            | 30418                             |                                          |                 |                        |                                          |
|                                | Porcelain                       | 30416                             |                                          |                 |                        |                                          |
|                                | Pine                            | 30689                             |                                          |                 |                        |                                          |
|                                |                                 | Alexandrated                      |                                          |                 |                        |                                          |
| <b>Upholstery</b><br>Sera      |                                 | Always in stock                   | le ana di na andre da la bia fana an ere |                 |                        |                                          |
|                                |                                 | We keep all our products in stock | k and reday to ship from our             |                 |                        |                                          |
| by Rohi (Germany)              |                                 | warehouses in the US and EU       |                                          |                 |                        |                                          |
| 94% Virgin Wool, 6% Polyan     | nide                            |                                   |                                          |                 |                        | Catton .                                 |
| >122,000 Martindale            |                                 |                                   |                                          |                 |                        | 1979 ISAA                                |
| Pilling 4-5                    |                                 | <b>新生产</b> 和19                    |                                          |                 |                        | 1. 1. 1. 1. 1. 1. 1. 1. 1. 1. 1. 1. 1. 1 |
| Lightfastness 5-8              |                                 |                                   |                                          |                 |                        | SEA13477754                              |
| Flame resistance EN 1021: P    | Part 1 & 2, BS 5852: Part 1 & 2 |                                   |                                          | V               |                        | 197361(S) (S)                            |
| (Crib 5), US Cal. TB 117       |                                 |                                   |                                          |                 |                        | A CANADA                                 |
|                                |                                 | Canuan                            | Mare                                     |                 | Graphite               | Porcelain                                |
|                                |                                 | Canyon                            |                                          |                 |                        |                                          |
| Leg material                   |                                 | Sera (Hem exclusive)              | Sera (Mare)                              | Se              | era (Graphit)          | Sera (Porcelain)                         |
| Steel                          |                                 |                                   |                                          |                 |                        |                                          |
| Powder Coated                  |                                 |                                   |                                          |                 |                        |                                          |
|                                |                                 |                                   |                                          |                 |                        |                                          |
|                                |                                 |                                   |                                          |                 |                        |                                          |
| Inside material                |                                 |                                   |                                          |                 |                        |                                          |
| PU foam                        |                                 |                                   |                                          |                 |                        |                                          |
| Steel structure                |                                 |                                   |                                          |                 |                        |                                          |
| Steerstructure                 |                                 | Pine                              | Black (RAL 9005)                         |                 |                        |                                          |
|                                |                                 | Sera (Pine)                       | Powder Coated Steel                      |                 |                        |                                          |
| Country of origin              |                                 |                                   |                                          |                 |                        |                                          |
| Lithuania                      |                                 |                                   |                                          |                 |                        |                                          |
|                                |                                 | Commission                        |                                          | сом             |                        |                                          |
| Tests & certifications         |                                 | Samples                           | tanial Gaisban, and a there              |                 |                        |                                          |
| EN 16139:2013 – L2: Extreme    | e use – Furniture –             | We supply samples of all our ma   | terial linisnes, order them              |                 |                        | and/or stains of this product for        |
| Strength, durability and saf   |                                 | directly from hem.com/samples     |                                          | larger orde     | ers. Reach out to info | o@hem.com for assistance                 |
| for non-domestic seating       | lety Requirements               |                                   |                                          |                 |                        |                                          |
| ion non domocio coding         |                                 | Kumo Sofa                         |                                          |                 |                        |                                          |
|                                |                                 | Side view                         |                                          | Seat depth      | [                      |                                          |
| 3D model                       |                                 |                                   | L.                                       | 63 cm / 24.8 in |                        |                                          |
| 3D files of all products are ( | available on the product        |                                   |                                          | 00 011/ 24.0 11 |                        |                                          |
| pages on hem.com               |                                 |                                   | ~                                        |                 |                        |                                          |
|                                |                                 |                                   | $\langle n \rangle$                      |                 |                        |                                          |
|                                |                                 |                                   | (                                        |                 |                        |                                          |
|                                |                                 |                                   | [ ]/ ]                                   |                 |                        |                                          |
|                                |                                 | 78 cm / 30.7 in                   | $\Lambda \parallel L$                    |                 |                        |                                          |
|                                |                                 | , 5 611, 66.7 11                  | $\langle \ $                             | )               | Ŷ                      |                                          |
|                                |                                 |                                   |                                          |                 | )                      | 41 cm / 16.1 i                           |
|                                |                                 | 20 cm / 7                         | .9 in                                    |                 |                        | -1 0.17 10.11                            |
|                                |                                 |                                   |                                          | Ц               |                        |                                          |
|                                |                                 |                                   |                                          |                 |                        |                                          |
|                                |                                 |                                   |                                          |                 |                        |                                          |