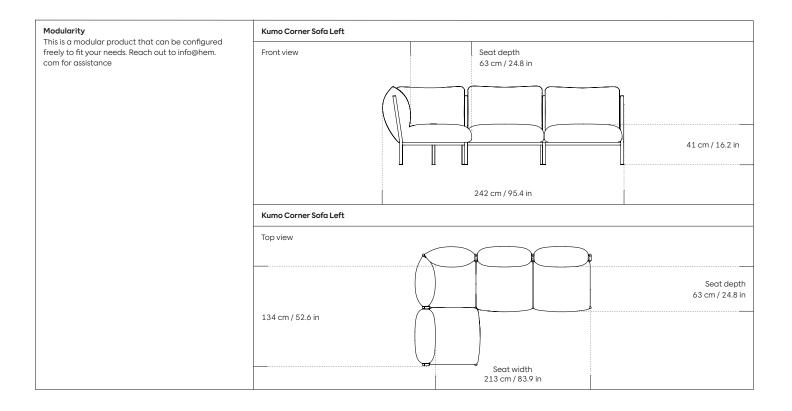

### Kumo Sofa

Design by Anderssen & Voll

| Product name                   | Finish                          | SKU                               |                                          |                 |                        |                                          |
|--------------------------------|---------------------------------|-----------------------------------|------------------------------------------|-----------------|------------------------|------------------------------------------|
| Kumo Single-seater             | Canyon                          | 30183                             |                                          |                 |                        |                                          |
|                                | Graphite                        | 30078                             |                                          |                 |                        |                                          |
|                                | Mare                            | 30091                             |                                          |                 |                        |                                          |
|                                | Porcelain                       | 30072                             |                                          |                 |                        |                                          |
|                                | Pine                            | 30696                             |                                          |                 |                        |                                          |
| Kumo 2-seater Sofa             | Canyon                          | 30411                             |                                          |                 |                        |                                          |
|                                | Graphite                        | 30409                             |                                          |                 |                        |                                          |
|                                | Mare                            | 30410                             |                                          |                 |                        |                                          |
|                                | Porcelain                       | 30408                             |                                          |                 |                        |                                          |
|                                | Pine                            | 30685                             |                                          |                 |                        |                                          |
| (umo 3-seater Sofa             |                                 |                                   |                                          |                 |                        |                                          |
| Kumo 5-seater Sola             | Canyon                          | 30415                             |                                          |                 |                        |                                          |
|                                | Graphite                        | 30413                             |                                          |                 |                        |                                          |
|                                | Mare                            | 30414                             |                                          |                 |                        |                                          |
|                                | Porcelain                       | 30412                             |                                          |                 |                        |                                          |
|                                | Pine                            | 30687                             |                                          |                 |                        |                                          |
| (umo 4-seater Sofa             | Canyon                          | 30419                             |                                          |                 |                        |                                          |
|                                | Graphite                        | 30417                             |                                          |                 |                        |                                          |
|                                | Mare                            | 30418                             |                                          |                 |                        |                                          |
|                                | Porcelain                       | 30416                             |                                          |                 |                        |                                          |
|                                | Pine                            | 30689                             |                                          |                 |                        |                                          |
|                                |                                 | Alexandrated                      |                                          |                 |                        |                                          |
| <b>Upholstery</b><br>Sera      |                                 | Always in stock                   | le ana di na andre da la bia fana an ere |                 |                        |                                          |
|                                |                                 | We keep all our products in stock | k and reday to ship from our             |                 |                        |                                          |
| by Rohi (Germany)              |                                 | warehouses in the US and EU       |                                          |                 |                        |                                          |
| 94% Virgin Wool, 6% Polyan     | nide                            |                                   |                                          |                 |                        | Catton .                                 |
| >122,000 Martindale            |                                 |                                   |                                          |                 |                        | 1979 ISAA                                |
| Pilling 4-5                    |                                 | <b>新生产</b> 和19                    |                                          |                 |                        | 1. 1. 1. 1. 1. 1. 1. 1. 1. 1. 1. 1. 1. 1 |
| Lightfastness 5-8              |                                 |                                   |                                          |                 |                        | SEA13477754                              |
| Flame resistance EN 1021: P    | Part 1 & 2, BS 5852: Part 1 & 2 |                                   |                                          | V               |                        | 197361(S) (S)                            |
| (Crib 5), US Cal. TB 117       |                                 |                                   |                                          |                 |                        | A CANADA                                 |
|                                |                                 | Canuan                            | Mare                                     |                 | Graphite               | Porcelain                                |
|                                |                                 | Canyon                            |                                          |                 |                        |                                          |
| Leg material                   |                                 | Sera (Hem exclusive)              | Sera (Mare)                              | Se              | era (Graphit)          | Sera (Porcelain)                         |
| Steel                          |                                 |                                   |                                          |                 |                        |                                          |
| Powder Coated                  |                                 |                                   |                                          |                 |                        |                                          |
|                                |                                 |                                   |                                          |                 |                        |                                          |
|                                |                                 |                                   |                                          |                 |                        |                                          |
| Inside material                |                                 |                                   |                                          |                 |                        |                                          |
| PU foam                        |                                 |                                   |                                          |                 |                        |                                          |
| Steel structure                |                                 |                                   |                                          |                 |                        |                                          |
| Steerstructure                 |                                 | Pine                              | Black (RAL 9005)                         |                 |                        |                                          |
|                                |                                 | Sera (Pine)                       | Powder Coated Steel                      |                 |                        |                                          |
| Country of origin              |                                 |                                   |                                          |                 |                        |                                          |
| Lithuania                      |                                 |                                   |                                          |                 |                        |                                          |
|                                |                                 | Commission                        |                                          | сом             |                        |                                          |
| Tests & certifications         |                                 | Samples                           | tanial Gaisban, and a there              |                 |                        |                                          |
| EN 16139:2013 – L2: Extreme    | e use – Furniture –             | We supply samples of all our ma   | terial linisnes, order them              |                 |                        | and/or stains of this product for        |
| Strength, durability and saf   |                                 | directly from hem.com/samples     |                                          | larger orde     | ers. Reach out to info | o@hem.com for assistance                 |
| for non-domestic seating       | lety Requirements               |                                   |                                          |                 |                        |                                          |
| ion non domocio coding         |                                 | Kumo Sofa                         |                                          |                 |                        |                                          |
|                                |                                 | Side view                         |                                          | Seat depth      | [                      |                                          |
| 3D model                       |                                 |                                   | L.                                       | 63 cm / 24.8 in |                        |                                          |
| 3D files of all products are ( | available on the product        |                                   |                                          | 00 011/ 24.0 11 |                        |                                          |
| pages on hem.com               |                                 |                                   | ~                                        |                 |                        |                                          |
|                                |                                 |                                   | $\langle n \rangle$                      |                 |                        |                                          |
|                                |                                 |                                   | (                                        |                 |                        |                                          |
|                                |                                 |                                   | [ ]/ ]                                   |                 |                        |                                          |
|                                |                                 | 78 cm / 30.7 in                   | $\Lambda \parallel L$                    |                 |                        |                                          |
|                                |                                 | , 5 611, 66.7 11                  | $\langle \ $                             | )               | Ŷ                      |                                          |
|                                |                                 |                                   |                                          |                 | )                      | 41 cm / 16.1 i                           |
|                                |                                 | 20 cm / 7                         | .9 in                                    |                 |                        | -1 0.17 10.11                            |
|                                |                                 |                                   |                                          | Ц               |                        |                                          |
|                                |                                 |                                   |                                          |                 |                        |                                          |
|                                |                                 |                                   |                                          |                 |                        |                                          |