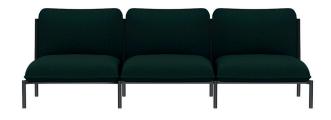

#### Kumo Sofa with Armrests

Design by Anderssen & Voll

The Kumo Sofa system is built around an innovative metal frame onto which individual cushion components are added. This intelligent design from Anderssen & Voll makes it especially convenient to live with—readily reconfigurable whenever and however you wish. The Kumo Sofa is also efficient and responsible to ship thanks to the same quality: it dismantles easily. Like its namesake—Kumo means "cloud" in Japanese—this sofa is light and soft as well as clever, with generous, foam-filled cushions covered in a luxurious, highly textured woolen fabric as a final flourish.