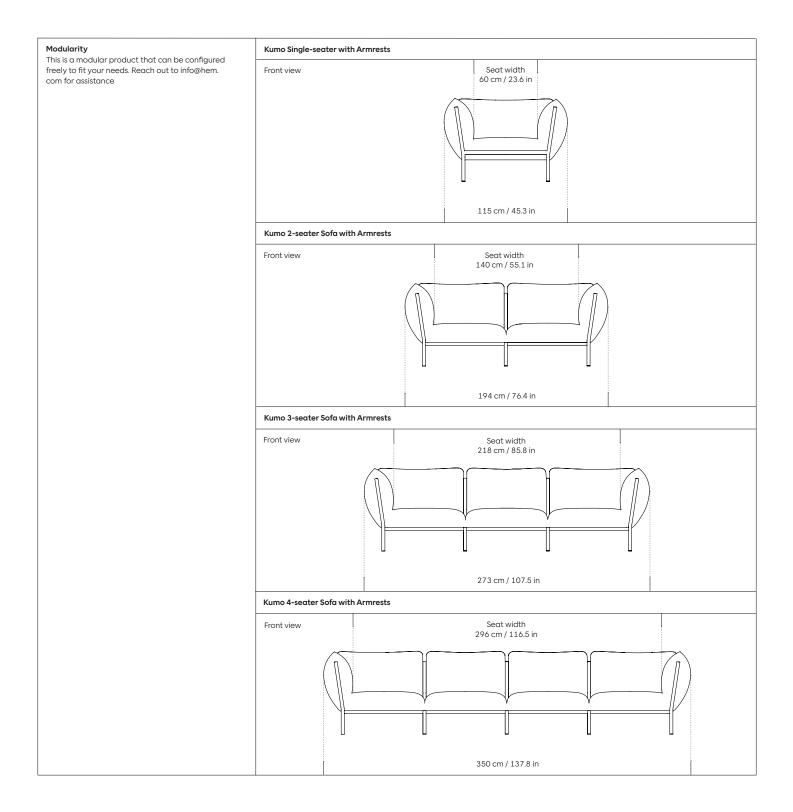

#### Kumo Sofa with Armrests

Design by Anderssen & Voll

The Kumo Sofa system is built around an innovative metal frame onto which individual cushion components are added. This intelligent design from Anderssen & Voll makes it especially convenient to live with—readily reconfigurable whenever and however you wish. The Kumo Sofa is also efficient and responsible to ship thanks to the same quality: it dismantles easily. Like its namesake—Kumo means "cloud" in Japanese—this sofa is light and soft as well as clever, with generous, foam-filled cushions covered in a luxurious, highly textured woolen fabric as a final flourish.