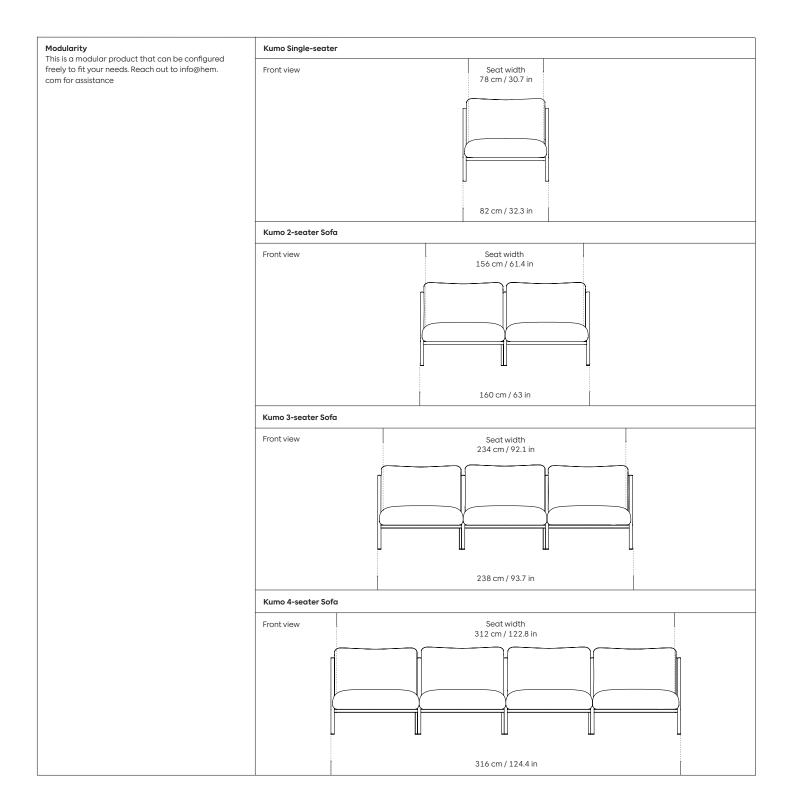

### Kumo Sofa

Design by Anderssen & Voll

| Product name                   | Finish                          | SKU                               |                                          |                 |                        |                                          |
|--------------------------------|---------------------------------|-----------------------------------|------------------------------------------|-----------------|------------------------|------------------------------------------|
| Kumo Single-seater             | Canyon                          | 30183                             |                                          |                 |                        |                                          |
|                                | Graphite                        | 30078                             |                                          |                 |                        |                                          |
|                                | Mare                            | 30091                             |                                          |                 |                        |                                          |
|                                | Porcelain                       | 30072                             |                                          |                 |                        |                                          |
|                                | Pine                            | 30696                             |                                          |                 |                        |                                          |
| Kumo 2-seater Sofa             | Canyon                          | 30411                             |                                          |                 |                        |                                          |
|                                | Graphite                        | 30409                             |                                          |                 |                        |                                          |
|                                | Mare                            | 30410                             |                                          |                 |                        |                                          |
|                                | Porcelain                       | 30408                             |                                          |                 |                        |                                          |
|                                | Pine                            | 30685                             |                                          |                 |                        |                                          |
| (umo 3-seater Sofa             |                                 |                                   |                                          |                 |                        |                                          |
| Kumo 5-seater Sola             | Canyon                          | 30415                             |                                          |                 |                        |                                          |
|                                | Graphite                        | 30413                             |                                          |                 |                        |                                          |
|                                | Mare                            | 30414                             |                                          |                 |                        |                                          |
|                                | Porcelain                       | 30412                             |                                          |                 |                        |                                          |
|                                | Pine                            | 30687                             |                                          |                 |                        |                                          |
| (umo 4-seater Sofa             | Canyon                          | 30419                             |                                          |                 |                        |                                          |
|                                | Graphite                        | 30417                             |                                          |                 |                        |                                          |
|                                | Mare                            | 30418                             |                                          |                 |                        |                                          |
|                                | Porcelain                       | 30416                             |                                          |                 |                        |                                          |
|                                | Pine                            | 30689                             |                                          |                 |                        |                                          |
|                                |                                 | Alexandrated                      |                                          |                 |                        |                                          |
| <b>Upholstery</b><br>Sera      |                                 | Always in stock                   | le ana di na andre da la bia fana an ere |                 |                        |                                          |
|                                |                                 | We keep all our products in stock | k and reday to ship from our             |                 |                        |                                          |
| by Rohi (Germany)              |                                 | warehouses in the US and EU       |                                          |                 |                        |                                          |
| 94% Virgin Wool, 6% Polyan     | nide                            |                                   |                                          |                 |                        | Catton .                                 |
| >122,000 Martindale            |                                 |                                   |                                          |                 |                        | 1979 ISAA                                |
| Pilling 4-5                    |                                 | <b>新生产</b> 和19                    |                                          |                 |                        | 1. 1. 1. 1. 1. 1. 1. 1. 1. 1. 1. 1. 1. 1 |
| Lightfastness 5-8              |                                 |                                   |                                          |                 |                        | SEA13477754                              |
| Flame resistance EN 1021: P    | Part 1 & 2, BS 5852: Part 1 & 2 |                                   |                                          | V               |                        | 197361(S) (S)                            |
| (Crib 5), US Cal. TB 117       |                                 |                                   |                                          |                 |                        | A CANADA                                 |
|                                |                                 | Canuan                            | Mare                                     |                 | Graphite               | Porcelain                                |
|                                |                                 | Canyon                            |                                          |                 |                        |                                          |
| Leg material                   |                                 | Sera (Hem exclusive)              | Sera (Mare)                              | Se              | era (Graphit)          | Sera (Porcelain)                         |
| Steel                          |                                 |                                   |                                          |                 |                        |                                          |
| Powder Coated                  |                                 |                                   |                                          |                 |                        |                                          |
|                                |                                 |                                   |                                          |                 |                        |                                          |
|                                |                                 |                                   |                                          |                 |                        |                                          |
| Inside material                |                                 |                                   |                                          |                 |                        |                                          |
| PU foam                        |                                 |                                   |                                          |                 |                        |                                          |
| Steel structure                |                                 |                                   |                                          |                 |                        |                                          |
| Steerstructure                 |                                 | Pine                              | Black (RAL 9005)                         |                 |                        |                                          |
|                                |                                 | Sera (Pine)                       | Powder Coated Steel                      |                 |                        |                                          |
| Country of origin              |                                 |                                   |                                          |                 |                        |                                          |
| Lithuania                      |                                 |                                   |                                          |                 |                        |                                          |
|                                |                                 | Commission                        |                                          | сом             |                        |                                          |
| Tests & certifications         |                                 | Samples                           | tanial Gaisban, and a there              |                 |                        |                                          |
| EN 16139:2013 – L2: Extreme    | e use – Furniture –             | We supply samples of all our ma   | terial linisnes, order them              |                 |                        | and/or stains of this product for        |
| Strength, durability and saf   |                                 | directly from hem.com/samples     |                                          | larger orde     | ers. Reach out to info | o@hem.com for assistance                 |
| for non-domestic seating       | lety Requirements               |                                   |                                          |                 |                        |                                          |
| ion non domocio coding         |                                 | Kumo Sofa                         |                                          |                 |                        |                                          |
|                                |                                 | Side view                         |                                          | Seat depth      | [                      |                                          |
| 3D model                       |                                 |                                   | L.                                       | 63 cm / 24.8 in |                        |                                          |
| 3D files of all products are ( | available on the product        |                                   |                                          | 00 011/ 24.0 11 |                        |                                          |
| pages on hem.com               |                                 |                                   | ~                                        |                 |                        |                                          |
|                                |                                 |                                   | $\langle n \rangle$                      |                 |                        |                                          |
|                                |                                 |                                   | (                                        |                 |                        |                                          |
|                                |                                 |                                   | [ ]/ ]                                   |                 |                        |                                          |
|                                |                                 | 78 cm / 30.7 in                   | $\Lambda \parallel L$                    |                 |                        |                                          |
|                                |                                 | , 5 611, 66.7 11                  | $\langle \ $                             | )               | Ŷ                      |                                          |
|                                |                                 |                                   |                                          |                 | )                      | 41 cm / 16.1 i                           |
|                                |                                 | 20 cm / 7                         | .9 in                                    |                 |                        | -1 0.17 10.11                            |
|                                |                                 |                                   |                                          | Ц               |                        |                                          |
|                                |                                 |                                   |                                          |                 |                        |                                          |
|                                |                                 |                                   |                                          |                 |                        |                                          |