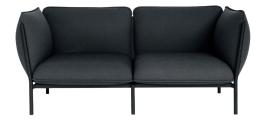

#### Kumo Sofa with Armrests

Design by Anderssen & Voll

The Kumo Sofa system is built around an innovative metal frame onto which individual cushion components are added. This intelligent design from Anderssen & Voll makes it especially convenient to live with—readily reconfigurable whenever and however you wish. The Kumo Sofa is also efficient and responsible to ship thanks to the same quality: it dismantles easily. Like its namesake—Kumo means "cloud" in Japanese—this sofa is light and soft as well as clever, with generous, foam-filled cushions covered in a luxurious, highly textured woolen fabric as a final flourish.