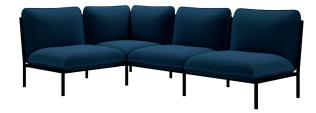

#### Kumo Sofa with Armrests

Design by Anderssen & Voll

The Kumo Sofa system is built around an innovative metal frame onto which individual cushion components are added. This intelligent design from Anderssen & Voll makes it especially convenient to live with—readily reconfigurable whenever and however you wish. The Kumo Sofa is also efficient and responsible to ship thanks to the same quality: it dismantles easily. Like its namesake—Kumo means "cloud" in Japanese—this sofa is light and soft as well as clever, with generous, foam-filled cushions covered in a luxurious, highly textured woolen fabric as a final flourish.