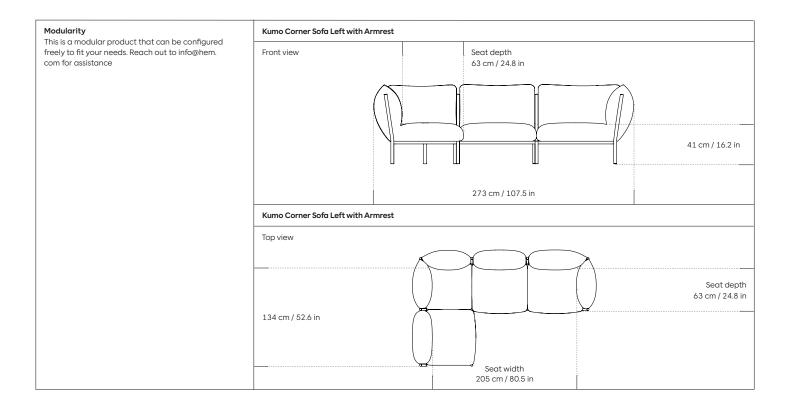

#### Kumo Sofa with Armrests

Design by Anderssen & Voll

The Kumo Sofa system is built around an innovative metal frame onto which individual cushion components are added. This intelligent design from Anderssen & Voll makes it especially convenient to live with—readily reconfigurable whenever and however you wish. The Kumo Sofa is also efficient and responsible to ship thanks to the same quality: it dismantles easily. Like its namesake—Kumo means "cloud" in Japanese—this sofa is light and soft as well as clever, with generous, foam-filled cushions covered in a luxurious, highly textured woolen fabric as a final flourish.