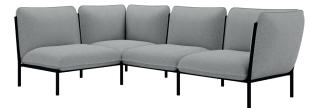

#### Kumo Sofa with Armrests

Design by Anderssen & Voll

The Kumo Sofa system is built around an innovative metal frame onto which individual cushion components are added. This intelligent design from Anderssen & Voll makes it especially convenient to live with—readily reconfigurable whenever and however you wish. The Kumo Sofa is also efficient and responsible to ship thanks to the same quality: it dismantles easily. Like its namesake—Kumo means "cloud" in Japanese—this sofa is light and soft as well as clever, with generous, foam-filled cushions covered in a luxurious, highly textured woolen fabric as a final flourish.