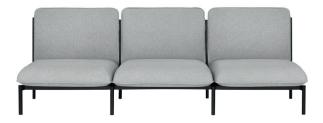

#### Kumo Sofa with Armrests

Design by Anderssen & Voll

The Kumo Sofa system is built around an innovative metal frame onto which individual cushion components are added. This intelligent design from Anderssen & Voll makes it especially convenient to live with—readily reconfigurable whenever and however you wish. The Kumo Sofa is also efficient and responsible to ship thanks to the same quality: it dismantles easily. Like its namesake—Kumo means "cloud" in Japanese—this sofa is light and soft as well as clever, with generous, foam-filled cushions covered in a luxurious, highly textured woolen fabric as a final flourish.